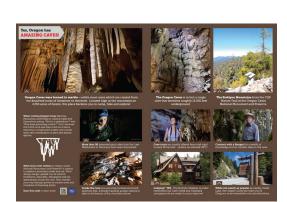

# EXHIBIT PANELS:

Photos, graphics, QR codes and maps elevate the text on the series of interpretive panels. ~~ V ~>

NOTE: This project sample sheet is provided for reference only. Artwork, logo, theme of design and layouts for State of Oregon/SoS/Archives - 2023 Plummer Design + Illustration | 503-806-4505 | mail@plummerdesign.com