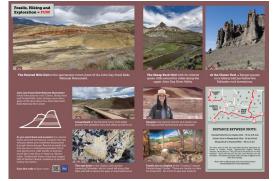

### MAP: INFOGRAPHIC (PRINT & DIGITAL)

There was a need to show distance between the various locations in the John Day Fossil Beds Monument. I created this map based on a previous ArcGIS project, using Adobe FreehandMX and Illustrator 2023

# BACKWALL DISPLAY

Oregon's National Monuments are centered with the theme image and header text. Big and bright to catch the eye along with location pins.

# EXHIBIT PANELS:

Photos, graphics, QR codes and maps elevate the text on the series of interpretive panels. ~~ V ~>

NOTE: This project sample sheet is provided for reference only. Artwork, logo, theme of design and layouts for State of Oregon/SoS/Archives - 2023 Plummer Design + Illustration | 503-806-4505 | mail@plummerdesign.com