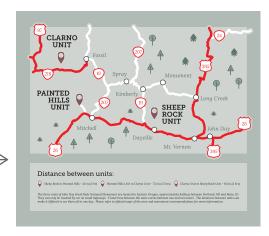

### MAP: INFOGRAPHIC (PRINT & DIGITAL)

There was a need to show distance between the various locations in the John Day Fossil Beds Monument. I created this map based on a previous ArcGIS project, using Adobe FreehandMX and Illustrator 2023