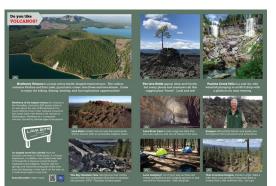

# EXHIBIT PANELS:

Photos, graphics, QR codes and maps elevate the text on the series of interpretive panels. ~~ V ~>

NOTE: This project sample sheet is provided for reference only. Artwork, logo, theme of design and layouts for State of Oregon/SoS/Archives - 2023 Plummer Design + Illustration | 503-806-4505 | mail@plummerdesign.com