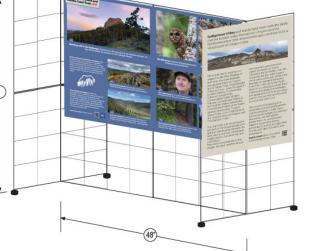

## OREGON STATE FAIR EXHIBIT: Secretary of State / Archives (Summer 2023)

The State of Oregon hosts a display area at the annual Oregon State Fair. My task was to bring what I'd developed for web, print and video into a walk-through exhibit. A set of two H-grid walls pull visitors to take a look.

# EXHIBIT PANELS:

Photos, graphics, QR codes and maps elevate the text on the series of interpretive panels. ~~ V ~>

NOTE: This project sample sheet is provided for reference only. Artwork, logo, theme of design and layouts for State of Oregon/SoS/Archives - 2023 Plummer Design + Illustration | 503-806-4505 | mail@plummerdesign.com