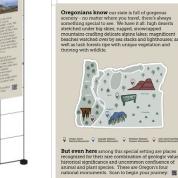

# EXHIBIT PANELS:

Photos, graphics, QR codes and maps elevate the text on the series of interpretive panels. ~~ V ~>

NOTE: This project sample sheet is provided for reference only. Artwork, logo, theme of design and layouts for State of Oregon/SoS/Archives - 2023 Plummer Design + Illustration | 503-806-4505 | mail@plummerdesign.com