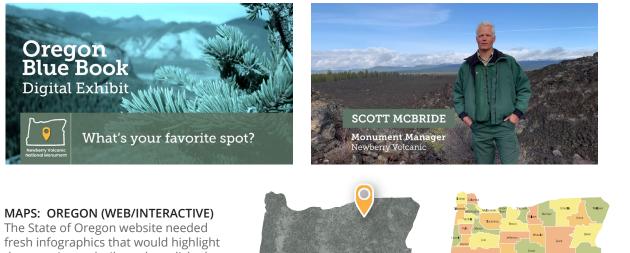

#### VIDEOS: THEMED SERIES (WEB & SOCIAL)

There are 4 National Monuments in Oregon. I created a series of videos that offer a Park Ranger's point of view to those interested in visiting. All authored/edited in Adobe Premiere Pro + After Effects. VIDEO LINK