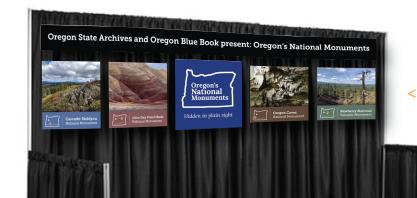

# BACKWALL DISPLAY

Oregon's National Monuments are centered with the theme image and header text. Big and bright to catch the eye along with location pins.

## OREGON STATE FAIR EXHIBIT: Secretary of State / Archives (Summer 2023)

The State of Oregon hosts a display area at the annual Oregon State Fair. My task was to bring what I'd developed for web, print and video into a walk-through exhibit. A set of two H-grid walls pull visitors to take a look.